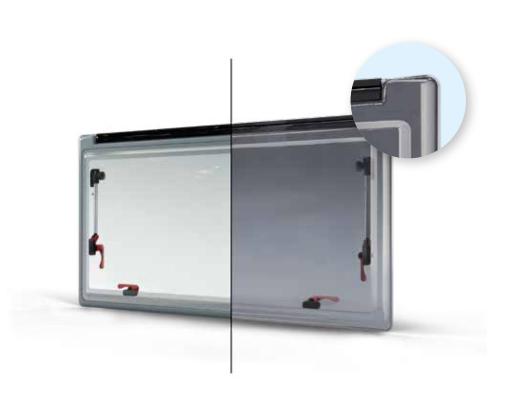

#### **ACRYLIGHT** – Plastoform framed window

# LESS WINDOW, MORE VIEW

The new Plastoform window blends seamlessly into your leisure vehicle for an elegant, contemporary look.

- Hidden hinge for modern and stylish window look
- Compatibility with wall thickness 24 40mm
- Low product weight
- Suitable for flat or parabolic walls

#### Hidden hinge for modern and stylish window look

Completely flat outer pane without visible imperfections, fractures of light and gaps where dirt could accumulate.