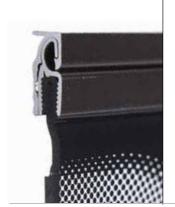

#### **ACRYLIGHT** – Plastoform framed window

# LESS WINDOW, MORE VIEW

The new Plastoform window blends seamlessly into your leisure vehicle for an elegant, contemporary look.

- Hidden hinge for modern and stylish window look
- Compatibility with wall thickness 24 40mm
- Low product weight
- Suitable for flat or parabolic walls

#### Hidden hinge for modern and stylish window look

Completely flat outer pane without visible imperfections, fractures of light and gaps where dirt could accumulate.