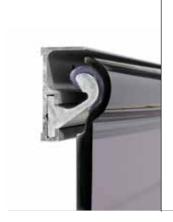

#### **ACRYLIGHT** – Plastoform framed window

# LESS WINDOW, MORE VIEW

The new Plastoform window blends seamlessly into your leisure vehicle for an elegant, contemporary look.

- Hidden hinge for modern and stylish window look
- Compatibility with wall thickness 24 40mm
- Low product weight
- Suitable for flat or parabolic walls

#### Hidden hinge for modern and stylish window look

Completely flat outer pane without visible imperfections, fractures of light and gaps where dirt could accumulate.