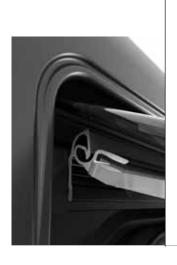

#### VAN 15 WINDOWS

Outer surface of these windows has been drawn closer to the vehicle, creating flatter appearance and smooth crossings between the walls and the windows. These windows also offer a possibility to improve insulation properties with newly developed rubber profile. For walls R5000.