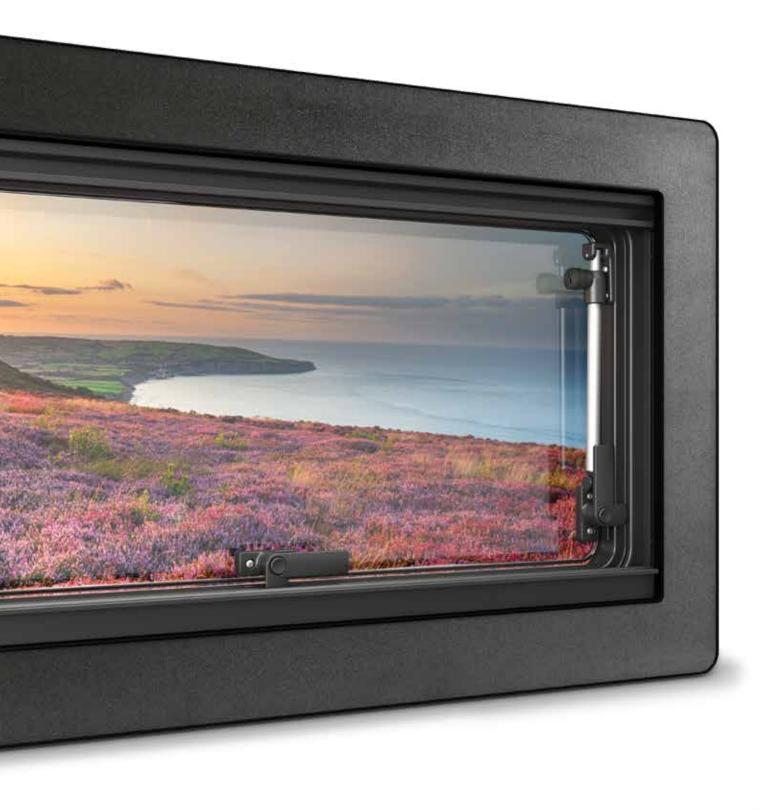

#### **ACRYLIGHT** – Plastoform framed window

# LESS WINDOW, MORE VIEW

The new Plastoform window blends seamlessly into your leisure vehicle for an elegant, contemporary look.

- Hidden hinge for modern and stylish window look
- Compatibility with wall thickness 24 40mm
- Low product weight
- Suitable for flat or parabolic walls

#### Hidden hinge for modern and stylish window look

Completely flat outer pane without visible imperfections, fractures of light and gaps where dirt could accumulate.