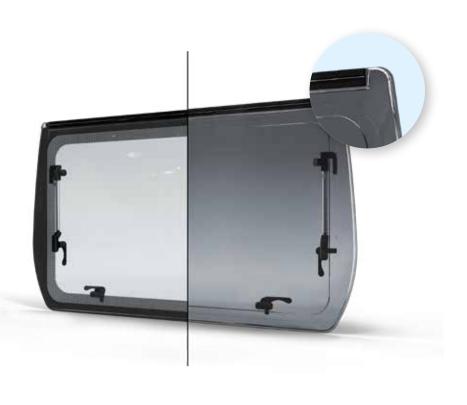

#### **ACRYLIGHT** – Plastoform framed window

# LESS WINDOW, MORE VIEW

The new Plastoform window blends seamlessly into your leisure vehicle for an elegant, contemporary look.

- Hidden hinge for modern and stylish window look
- Compatibility with wall thickness 24 40mm
- Low product weight
- Suitable for flat or parabolic walls

#### Hidden hinge for modern and stylish window look

Completely flat outer pane without visible imperfections, fractures of light and gaps where dirt could accumulate.

#### **Multiple blind system options**

Construction of blind system allows for installation of pleated or roller blind into the same frame. Different versions are available from basic to total blackout.

# **ACRYLIGHT** – Plastoform framed window

- Assembled with pleated or roller blind system Easy adjusting system for pleated blinds Full integration with interior materials

- Possible upgrade with LED backlight