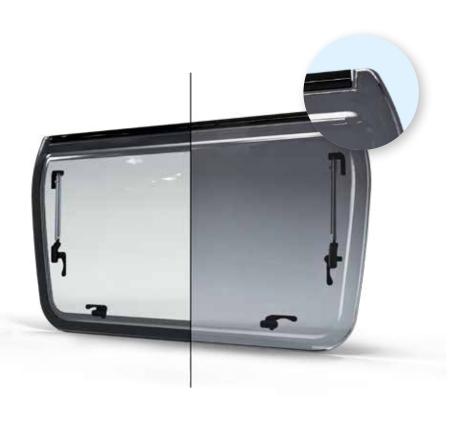

#### **ACRYLIGHT** – Plastoform framed window

# LESS WINDOW, MORE VIEW

The new Plastoform window blends seamlessly into your leisure vehicle for an elegant, contemporary look.

- Hidden hinge for modern and stylish window look
- Compatibility with wall thickness 24 40mm
- Low product weight
- Suitable for flat or parabolic walls

#### Hidden hinge for modern and stylish window look

Completely flat outer pane without visible imperfections, fractures of light and gaps where dirt could accumulate.