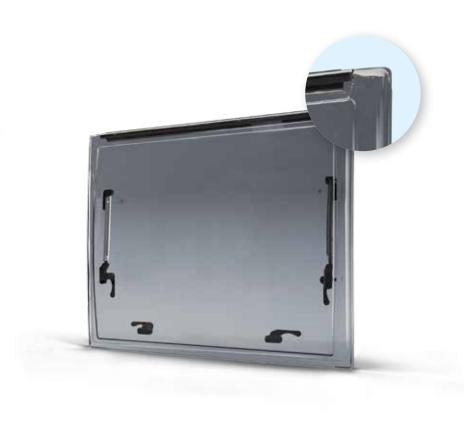

#### **ACRYLIGHT** – Plastoform framed window

# LESS WINDOW, MORE VIEW

The new Plastoform window blends seamlessly into your leisure vehicle for an elegant, contemporary look.

- Hidden hinge for modern and stylish window look
- Compatibility with wall thickness 24 40mm
- Low product weight
- Suitable for flat or parabolic walls

#### Hidden hinge for modern and stylish window look

Completely flat outer pane without visible imperfections, fractures of light and gaps where dirt could accumulate.