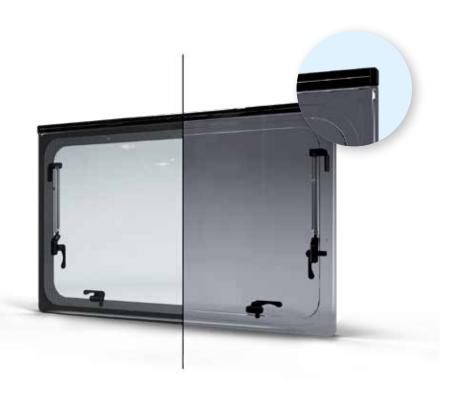

#### **ACRYLIGHT** – Plastoform framed window

# LESS WINDOW, MORE VIEW

The new Plastoform window blends seamlessly into your leisure vehicle for an elegant, contemporary look.

- Hidden hinge for modern and stylish window look
- Compatibility with wall thickness 24 40mm
- Low product weight
- Suitable for flat or parabolic walls

#### Hidden hinge for modern and stylish window look

Completely flat outer pane without visible imperfections, fractures of light and gaps where dirt could accumulate.