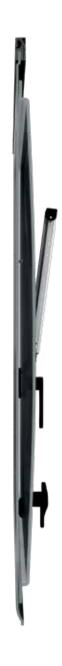

# LESS WINDOW, MORE VIEW

The new Plastoform window blends seamlessly into your leisure vehicle for an elegant, contemporary look.

- Hidden hinge for modern and stylish window look
- Compatibility with wall thickness 24 40mm
- Low product weight
- Suitable for flat or parabolic walls

#### Compatibility with several different caravan wall thickness

Same product can be used for wall thicknesses from 24mm up to 40 mm or more (with additional elements).

#### Low product weight

Lower window weight compared to similar products on the market ensures lower weight of the final product (leisure vehicle).