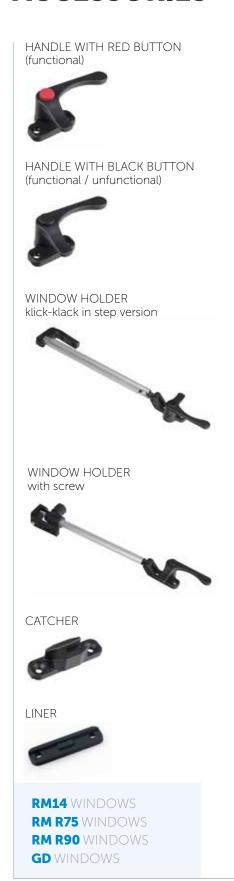

#### **ACCESSORIES**

#### RM 14 WINDOWS

Very smooth crossings create a feeling of windows blended with the walls and new hinge composition with plastic endings make these windows appear stronger with small corner radiuses.

#### RM R75 WINDOWS

Flat or flush windows became very popular over the last few years; RM design was one of the first on the market. With both panes formed, the outer surface of the window is drawn closer to the vehicle to create the automotive look also on motorhomes and caravans.

#### RM R90 WINDOWS

Flat or flush windows became very popular over the last few years; RM design was one of the first on the market. With both panes formed, the outer surface of the window is drawn closer to the vehicle to create the automotive look also on motorhomes and caravans.

# GD WINDOWS

Premium collection windows that combine all the latest trends regarding flat design and add rounded shape to make them significantly different from all the others.

WALL OPENING (mm), R75

900 x 520