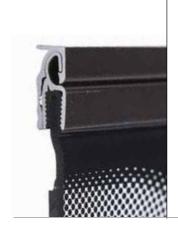

#### **ACRYLIGHT** – Plastoform framed window

# LESS WINDOW, MORE VIEW

The new Plastoform window blends seamlessly into your leisure vehicle for an elegant, contemporary look.

- Hidden hinge for modern and stylish window look
- Compatibility with wall thickness 24 40mm
- Low product weight
- Suitable for flat or parabolic walls

#### Hidden hinge for modern and stylish window look

Completely flat outer pane without visible imperfections, fractures of light and gaps where dirt could accumulate.