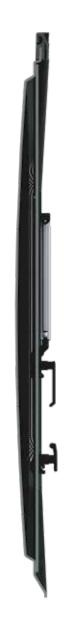

#### **ACRYLIGHT** – Plastoform framed window

# LESS WINDOW, MORE VIEW

The new Plastoform window blends seamlessly into your leisure vehicle for an elegant, contemporary look.

- Hidden hinge for modern and stylish window look
- Compatibility with wall thickness 24 40mm
- Low product weight
- Suitable for flat or parabolic walls

#### Low product weight

Lower window weight compared to similar products on the market ensures lower weight of the final product (leisure vehicle).