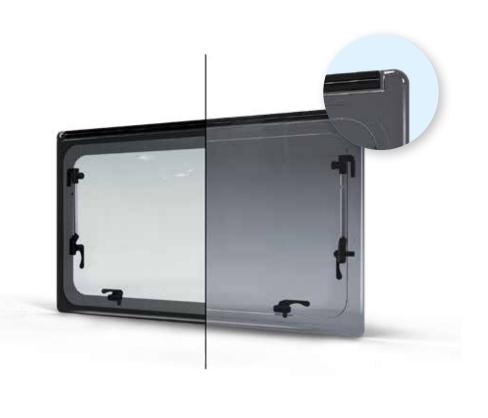

#### **ACRYLIGHT** – Plastoform framed window

# LESS WINDOW, MORE VIEW

The new Plastoform window blends seamlessly into your leisure vehicle for an elegant, contemporary look.

- Hidden hinge for modern and stylish window look
- Compatibility with wall thickness 24 40mm
- Low product weight
- Suitable for flat or parabolic walls

#### Hidden hinge for modern and stylish window look

Completely flat outer pane without visible imperfections, fractures of light and gaps where dirt could accumulate.