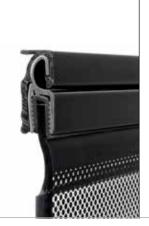

ry popular over the last few years; RM design was one of the first on the market. With both panes formed, the outer surface of the window is drawn closer to the vehicle to create the automotive look also on motorhomes and caravans.







#### WALL OPENING (mm), R90

| 550 x 600 | 700 x 350 |
|-----------|-----------|
| 600 x 250 | 900 x 520 |

# GD WINDOWS

Premium collection windows that combine all the latest trends regarding flat design and add rounded shape to make them significantly different from all the others.







WALL OPENING (mm), R75

900 x 520

#### RM 14 ECO WINDOWS

Combining economic benefits of single formed windows with a goal to achieve as flat look as possible, were key factors at RM14 eco window development. Rounded shape makes it unique and luxurious looking.







| WALL OPENING (mm), R75 |          |  |
|------------------------|----------|--|
| 500x480                | 900x450  |  |
| 500x520                | 910x800  |  |
| 700x350                | 1200x520 |  |
| 700x520                | 1300x180 |  |
| 870x520                |          |  |

#### RM ECO WINDOWS

It is not only the weight that has been lowered due to the thinner hinge, also the surface of outer pane was drawn closer to the vehicle and improvements have been made to shorten the time needed for its installation.







| 350 x 500 | 700 x 450  |
|-----------|------------|
| 500 x 250 | 700 x 500  |
| 500 x 550 | 900 x 450  |
| 540 x 450 | 900 x 500  |
| 540 x 500 | 900 x 520  |
| 550 x 600 | 1000 x 300 |
| 600 x 250 | 1300 x 500 |
| 600 x 500 | 1450 x 600 |
|           |