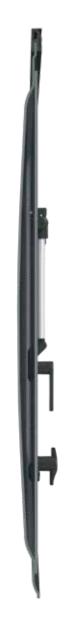

very popular over the last few years; RM design was one of the first on the market. With both panes formed, the outer surface of the window is drawn closer to the vehicle to create the automotive look also on motorhomes and caravans.







#### WALL OPENING (mm), R90

| 550 x 600 | 700 x 350 |
|-----------|-----------|
| 600 x 250 | 900 x 520 |

# GD WINDOWS

Premium collection windows that combine all the latest trends regarding flat design and add rounded shape to make them significantly different from all the others.







WALL OPENING (mm), R75

900 x 520

#### RM 14 ECO WINDOWS

Combining economic benefits of single formed windows with a goal to achieve as flat look as possible, were key factors at RM14 eco window development. Rounded shape makes it unique and luxurious looking.







| WALL OPENING (mm), R75 |          |  |
|------------------------|----------|--|
| 500x480                | 900x450  |  |
| 500x520                | 910x800  |  |
| 700x350                | 1200x520 |  |
| 700x520                | 1300x180 |  |
| 870x520                |          |  |

#### RM ECO WINDOWS

It is not only the weight that has been lowered due to the thinner hinge, also the surface of outer pane was drawn closer to the vehicle and improvements have been made to shorten the time needed for its installation.







| 350 x 500 | 700 x 450  |
|-----------|------------|
| 500 x 250 | 700 x 500  |
| 500 x 550 | 900 x 450  |
| 540 x 450 | 900 x 500  |
| 540 x 500 | 900 x 520  |
| 550 x 600 | 1000 x 300 |
| 600 x 250 | 1300 x 500 |
| 600 x 500 | 1450 x 600 |
|           |