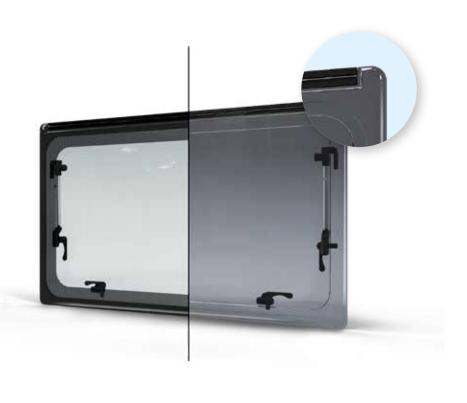

#### **ACRYLIGHT** – Plastoform framed window

# LESS WINDOW, MORE VIEW

The new Plastoform window blends seamlessly into your leisure vehicle for an elegant, contemporary look.

- Hidden hinge for modern and stylish window look
- Compatibility with wall thickness 24 40mm
- Low product weight
- Suitable for flat or parabolic walls

#### Hidden hinge for modern and stylish window look

Completely flat outer pane without visible imperfections, fractures of light and gaps where dirt could accumulate.

# **ACRYLIGHT** – Plastoform framed window

- Assembled with pleated or roller blind system Easy adjusting system for pleated blinds Full integration with interior materials

- Possible upgrade with LED backlight