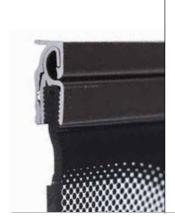

#### VAN 15 WINDOWS

Outer surface of these windows has been drawn closer to the vehicle, creating flatter appearance and smooth crossings between the walls and the windows. These windows also offer a possibility to improve insulation properties with newly developed rubber profile. For walls R5000.