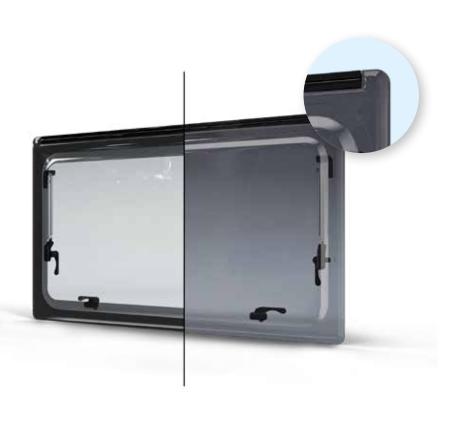

#### **SKYVIEW** WINDOWS

For perfect views, we design a panoramic window that fits into the wall of your vehicle. Completely addapted to your existing wall, durable and designed to match perfectly other components on your vehicle.

# **SKYVIEW** WINDOWS

#### RM 14 WINDOWS

Very smooth crossings create a feeling of windows blended with the walls and new hinge composition with plastic endings make these windows appear stronger with small corner radiuses.