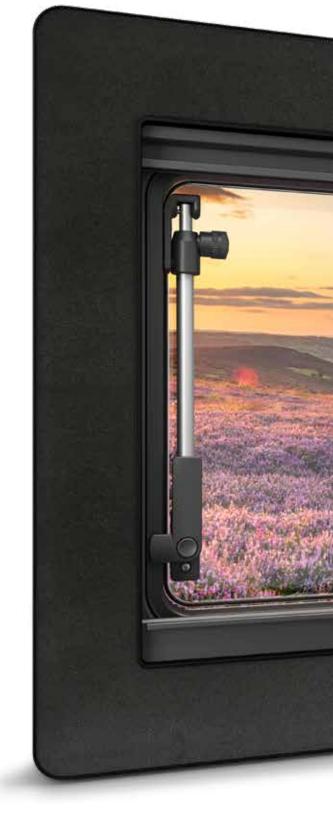

#### **ACRYLIGHT** – Plastoform framed window

# LESS WINDOW, MORE VIEW

The new Plastoform window blends seamlessly into your leisure vehicle for an elegant, contemporary look.

- Hidden hinge for modern and stylish window look
- Compatibility with wall thickness 24 40mm
- Low product weight
- Suitable for flat or parabolic walls

#### Hidden hinge for modern and stylish window look

Completely flat outer pane without visible imperfections, fractures of light and gaps where dirt could accumulate.