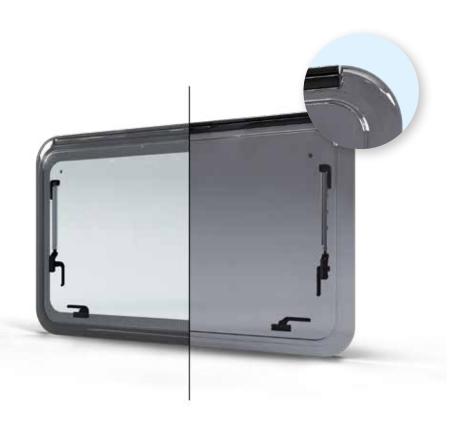

#### **ACRYLIGHT** – Plastoform framed window

# LESS WINDOW, MORE VIEW

The new Plastoform window blends seamlessly into your leisure vehicle for an elegant, contemporary look.

- Hidden hinge for modern and stylish window look
- Compatibility with wall thickness 24 40mm
- Low product weight
- Suitable for flat or parabolic walls

#### Hidden hinge for modern and stylish window look

Completely flat outer pane without visible imperfections, fractures of light and gaps where dirt could accumulate.