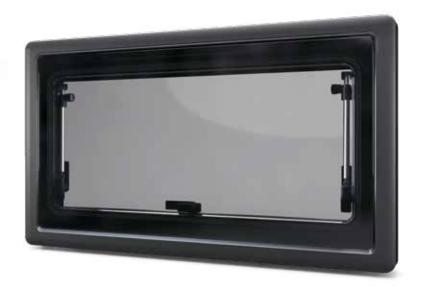

#### **ACRYLIGHT** – Plastoform framed window

# LESS WINDOW, MORE VIEW

The new Plastoform window blends seamlessly into your leisure vehicle for an elegant, contemporary look.

- Hidden hinge for modern and stylish window look
- Compatibility with wall thickness 24 40mm
- Low product weight
- Suitable for flat or parabolic walls

#### Hidden hinge for modern and stylish window look

Completely flat outer pane without visible imperfections, fractures of light and gaps where dirt could accumulate.