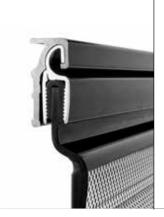

#### **Multiple blind system options**

Construction of blind system allows for installation of pleated or roller blind into the same frame. Different versions are available from basic to total blackout.

# **ACRYLIGHT** – Plastoform framed window

- Assembled with pleated or roller blind system Easy adjusting system for pleated blinds Full integration with interior materials

- Possible upgrade with LED backlight