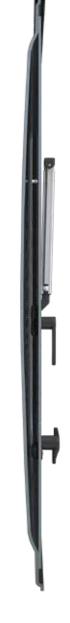

#### RM R75 WINDOWS

Flat or flush windows became very popular over the last few years; RM design was one of the first on the market. With both panes formed, the outer surface of the window is drawn closer to the vehicle to create the automotive look also on motorhomes and caravans.

|         | _       |      | _  |        |
|---------|---------|------|----|--------|
| \\/\\ I |         | JING | mm | 1 D75  |
| VVAL    | _ OF LI |      |    | 1. R/J |

| 350 x 500 | 700 x 350  |
|-----------|------------|
| 550 x 600 | 900 x 400  |
| 700 x 300 | 1200 x 500 |