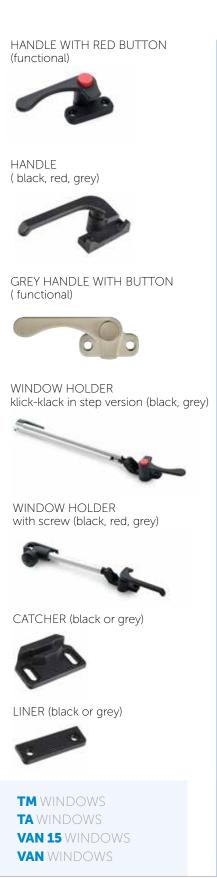

#### **ACCESSORIES**

# TM WINDOWS

Everlasting design of the windows with aluminium hinges and many available dimensions, you can perfectly match to desired final appearance or you caravan or motorhome.

| WALL OPENING (mm), R75 |            |  |
|------------------------|------------|--|
| 300 x 550              | 700 x 1100 |  |
| 350 x 500              | 800 x 550  |  |
| 500 x 350              | 900 x 450  |  |
| 500 x 500              | 900 x 500  |  |
| 520 x 500              | 950 x 700  |  |
| 600 x 550              | 1000 x 500 |  |
| 700 x 300              | 1200 x 300 |  |
| 700 x 350              | 1200 x 500 |  |
| 700 x 500              | 1450 x 600 |  |

# TA WINDOWS

Bigger corner radiuses differentiate these windows from all the others. A design that is always modern and unforgettable.

#### VAN 15 WINDOWS

Outer surface of these windows has been drawn closer to the vehicle, creating flatter appearance and smooth crossings between the walls and the windows. These windows also offer a possibility to improve insulation properties with newly developed rubber profile. For walls R5000.

# VAN WINDOWS

Perfect solution for parabolic walls of the vehicle that at the same time enables the usage of same outer dimension of the windows on different wall openings. For walls R5000.

| OUTER<br>DIMENSIONS<br>(mm) | MAX WALL<br>OPENING<br>(mm), R75 |
|-----------------------------|----------------------------------|
| 420 x 580                   | 350 x 510                        |
| 570 x 660                   | 500 x 590                        |
| 820 x 660                   | 750 x 590                        |
| 1050 x 660                  | 980 x 590                        |