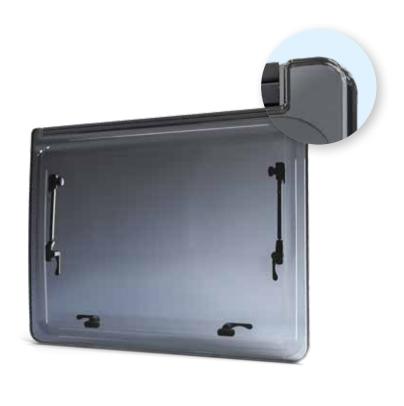

#### **SKYVIEW** WINDOWS

For perfect views, we design a panoramic window that fits into the wall of your vehicle. Completely addapted to your existing wall, durable and designed to match perfectly other components on your vehicle.

# **SKYVIEW** WINDOWS

#### RM 14 WINDOWS

Very smooth crossings create a feeling of windows blended with the walls and new hinge composition with plastic endings make these windows appear stronger with small corner radiuses.