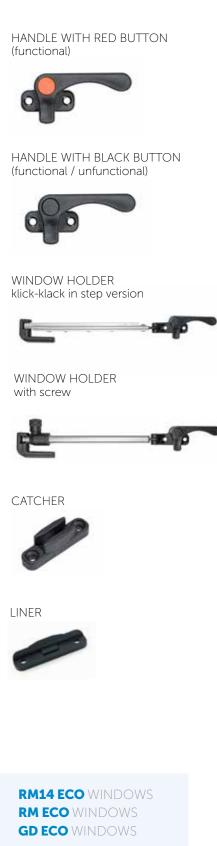

#### **ACCESSORIES**

#### RM 14 ECO WINDOWS

Combining economic benefits of single formed windows with a goal to achieve as flat look as possible, were key factors at RM14 eco window development. Rounded shape makes it unique and luxurious looking.

#### RM ECO WINDOWS

It is not only the weight that has been lowered due to the thinner hinge, also the surface of outer pane was drawn closer to the vehicle and improvements have been made to shorten the time needed for its installation.

# GD ECO WINDOWS

Attractive design that follows latest market demands with rounded sides and fairly flat outer surface. Consideration on costs has played an important role, but it still ensures the feeling of prestige.