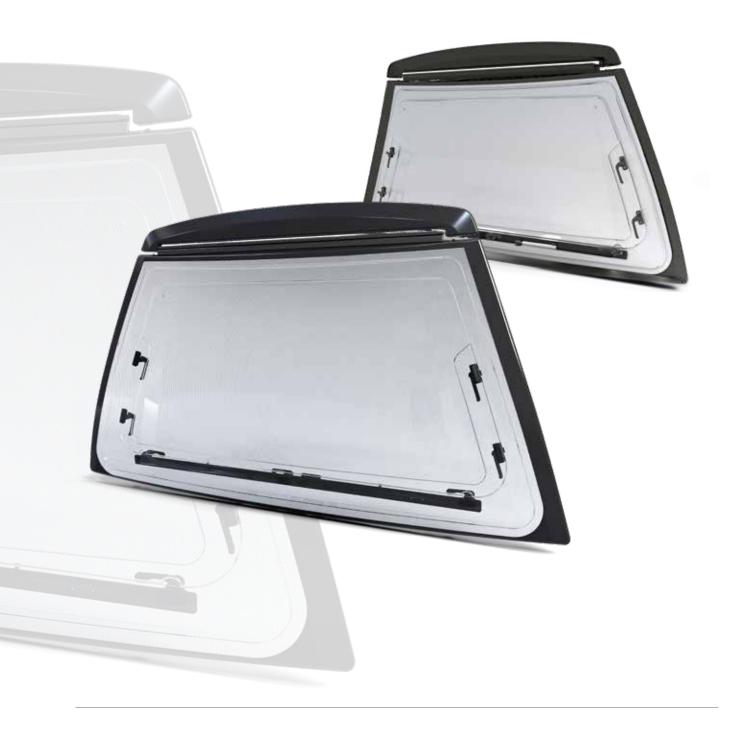

#### **SKYVIEW** WINDOWS

For perfect views, we design a panoramic window that fits into the wall of your vehicle. Completely addapted to your existing wall, durable and designed to match perfectly other components on your vehicle.

# **SKYVIEW** WINDOWS