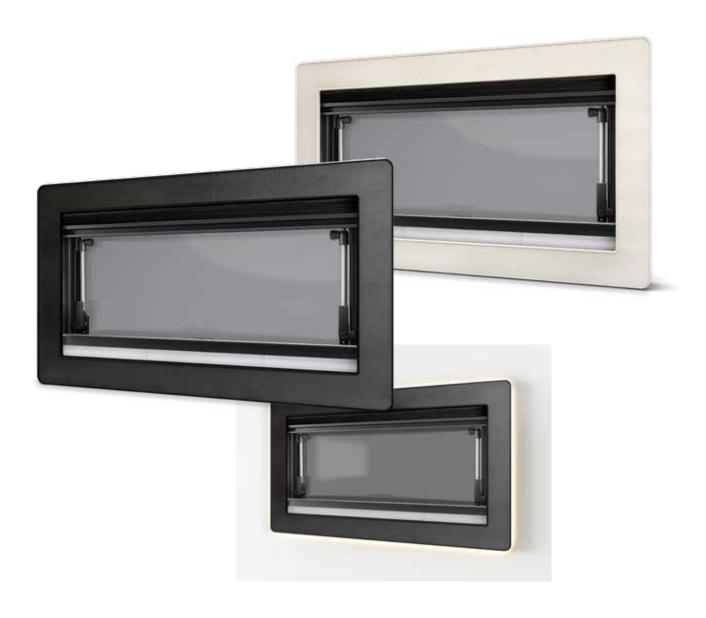

#### **SKYVIEW** WINDOWS

For perfect views, we design a panoramic window that fits into the wall of your vehicle. Completely addapted to your existing wall, durable and designed to match perfectly other components on your vehicle.

# **SKYVIEW** WINDOWS