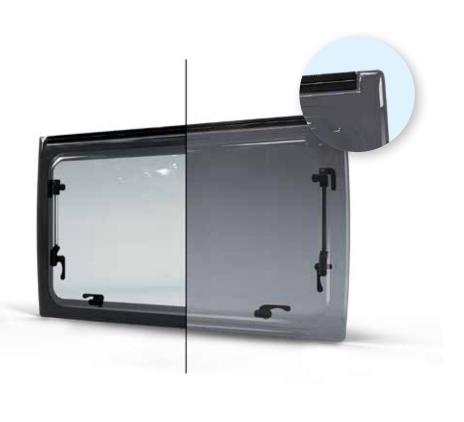

#### **ACRYLIGHT** – Plastoform framed window

# LESS WINDOW, MORE VIEW

The new Plastoform window blends seamlessly into your leisure vehicle for an elegant, contemporary look.

- Hidden hinge for modern and stylish window look
- Compatibility with wall thickness 24 40mm
- Low product weight
- Suitable for flat or parabolic walls

#### Hidden hinge for modern and stylish window look

Completely flat outer pane without visible imperfections, fractures of light and gaps where dirt could accumulate.