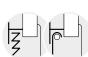

#### **ACRYLIGHT** – Plastoform framed window

# LESS WINDOW, MORE VIEW

The new Plastoform window blends seamlessly into your leisure vehicle for an elegant, contemporary look.

- Hidden hinge for modern and stylish window look
- Compatibility with wall thickness 24 40mm
- Low product weight
- Suitable for flat or parabolic walls

#### Hidden hinge for modern and stylish window look

Completely flat outer pane without visible imperfections, fractures of light and gaps where dirt could accumulate.

#### Low product weight

Lower window weight compared to similar products on the market ensures lower weight of the final product (leisure vehicle).

#### **Multiple blind system options**

Construction of blind system allows for installation of pleated or roller blind into the same frame. Different versions are available from basic to total blackout.

# **ACRYLIGHT** – Plastoform framed window

- Assembled with pleated or roller blind system Easy adjusting system for pleated blinds Full integration with interior materials

- Possible upgrade with LED backlight