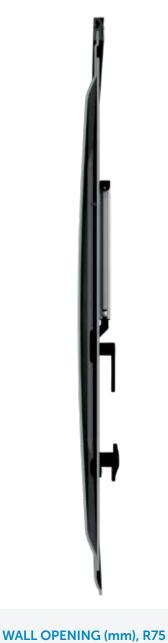

#### WALL OPENING (mm), R75

| 450 x 550 | 850 x 750  |
|-----------|------------|
| 500 x 400 | 800 x 750  |
| 600 x 550 | 870 x 520  |
| 700 x 300 | 1200 x 520 |
| 700 x 750 |            |